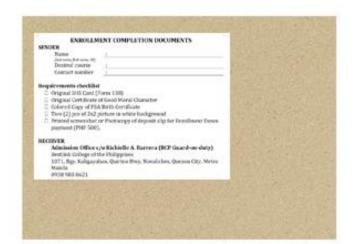

## **ENROLLMENT COMPLETION DOCUMENTS**

#### SENDER

| Name                        | :        |
|-----------------------------|----------|
| (last name, first name, MI) |          |
| Desired strand              | :        |
| Contact number              | :        |
| Previous school             | <u>.</u> |

### **Requirements checklist**

- □ Original JHS Card (Form 138)
- □ Original Certificate of Good Moral Character
- □ Colored Copy of PSA Birth Certificate
- □ Two (2) pcs of 2x2 picture in white background

#### RECEIVER

# Admission Office c/o Richielle A. Barrera (BCP Guard-on-duty)

Bestlink College of the Philippines

1071, Bgy. Kaligayahan, Quirino Hwy, Novaliches, Quezon City, Metro Manila

0938 983 8621

#### PRINT AND PASTE, OR WRITE THE ABOVE DETAILS AT THE BACK OF YOUR BROWN