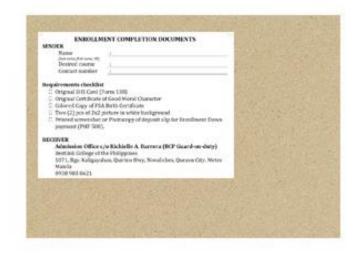

## **ENROLLMENT COMPLETION DOCUMENTS**

### **SENDER**

| Name                        | : |
|-----------------------------|---|
| (last name, first name, MI) |   |
| Desired course              | : |
| Contact number              | : |

# Requirements checklist

| ☐ Original SHS Card | (Form 138 <sup>)</sup> |
|---------------------|------------------------|
|---------------------|------------------------|

- ☐ Original Certificate of Good Moral Character
- ☐ Colored Copy of PSA Birth Certificate
- $\square$  Two (2) pcs of 2x2 picture in white background
- □ Printed screenshot or Photocopy of deposit slip for Enrollment Down payment (PHP 500).

### **RECEIVER**

# Admission Office c/o Richielle A. Barrera (BCP Guard-on-duty)

Bestlink College of the Philippines

1071, Bgy. Kaligayahan, Quirino Hwy, Novaliches, Quezon City, Metro Manila

0938 983 8621

### PRINT AND PASTE, OR WRITE THE ABOVE DETAILS AT THE BACK OF YOUR BROWN